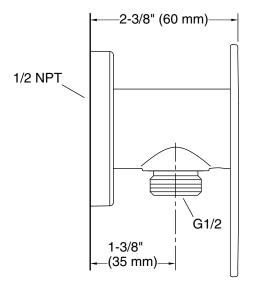

# Statement™



Wall-mount wand handshower holder with supply elbow and check valve K-26289

#### **Features**

- For use with the Statement wand iconic handshower and hose (sold separately)
- Includes supply elbow. Integrated supply and holder reduces the number of components needed in the shower space, allowing for a cleaner look
- Includes check valve for backflow prevention
- Coordinates with other products in the Statement collection

#### Material

- Brass
- KOHLER finishes resist corrosion and tarnishing

#### Installation

Wall-mount



## Codes/Standards

None Applicable

# **KOHLER® Faucet Lifetime Limited** Warranty

See website for detailed warranty information.







Wall-mount wand handshower holder with supply elbow and check valve

K-26289





### **Technical Information**

All product dimensions are nominal.