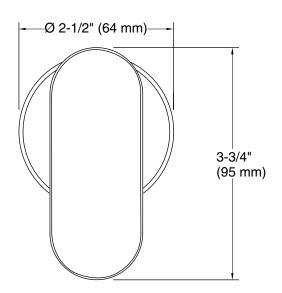

# Statement™



Wall-mount wand handshower holder with supply elbow and check valve K-26289

#### **Features**

- For use with the Statement wand iconic handshower and hose (sold separately)
- Includes supply elbow. Integrated supply and holder reduces the number of components needed in the shower space, allowing for a cleaner look
- Includes check valve for backflow prevention
- Coordinates with other products in the Statement collection

#### Material

- Brass
- KOHLER finishes resist corrosion and tarnishing

#### Installation

Wall-mount



## Codes/Standards

None Applicable

# **KOHLER® Faucet Lifetime Limited** Warranty

See website for detailed warranty information.







Wall-mount wand handshower holder with supply elbow and check valve

K-26289





### **Technical Information**

All product dimensions are nominal.