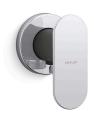

# Statement™

Wall-mount wand handshower holder with supply elbow and check valve K-26289

#### **Features**

- For use with the Statement wand iconic handshower and hose (sold separately)
- Includes supply elbow. Integrated supply and holder reduces the number of components needed in the shower space, allowing for a cleaner look
- Includes check valve for backflow prevention
- Coordinates with other products in the Statement collection